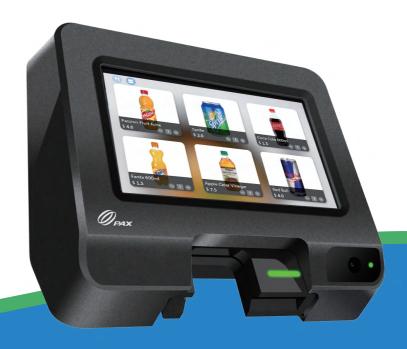

## IN 20 AVANT-GARDE Unattended All-in-one

Transportation

Self-Service

## **SPECIFICATIONS**

| 00         | Operating System        | Prolin                                                                                                                                                                                                                                                           |
|------------|-------------------------|------------------------------------------------------------------------------------------------------------------------------------------------------------------------------------------------------------------------------------------------------------------|
|            | Processor               | Cortex A7                                                                                                                                                                                                                                                        |
|            | Memory                  | 128MB Flash + 256MB DDR RAM                                                                                                                                                                                                                                      |
|            | Card Readers            | Hybrid Chip & PIN + Magnetic Stripe + NFC Contactless                                                                                                                                                                                                            |
| <b>©</b>   | Cameras                 | 0.3MP Front-Facing                                                                                                                                                                                                                                               |
|            | Display                 | 4.3" TFT WQVGA 480 x 272 Pixels                                                                                                                                                                                                                                  |
| ((†))      | Comms<br>Configurations | Wi-Fi® 2.4GHz + <b>Bluetooth®</b> + Ethernet                                                                                                                                                                                                                     |
| SAM        | SIM / SAM               | 3 SAM                                                                                                                                                                                                                                                            |
| 戊)))       | Audio                   | 1 Speaker   1 Buzzer                                                                                                                                                                                                                                             |
|            | Ports                   | 1 USB Device   1 RS232   1 MDB   1 LAN                                                                                                                                                                                                                           |
| 7          | Power                   | 5V DC, 2A (via USB)   9V-45V DC (via MDB)                                                                                                                                                                                                                        |
|            | Physical                | 140 x 122 x 73mm                                                                                                                                                                                                                                                 |
| Ĝ          | Environmental           | -20°C ~ 70°C (-4°F ~ 158°F) Operating Temperature<br>-30°C ~ 70°C (-22°F ~ 158°F) Storage Temperature<br>5% ~ 95% Relative Humidity, Non-Condensing                                                                                                              |
| <b>(3)</b> | Accessories             | CM20 Advanced Comms Box                                                                                                                                                                                                                                          |
| $\bigcirc$ | Certifications          | PCI PTS 6.x SRED   EMV L1 & L2   EMV Contactless L1   Visa payWave   Mastercard contactless   UPI qUICS   Amex Expresspay   Discover D-PAS   JCB J/Speedy   Interac Flash   Mastercard TQM   Common.SECC UKCC   CE   ROHs   FCC   Anatel   UL   IC   IP54   IK08 |