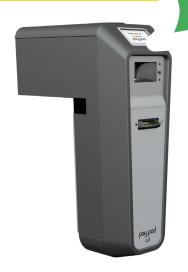

#### My features

- I fit nicely under your counter
- I'm discreet, but robust
- I need abit of space to fit in
- I'm quietly confident you'll pick me