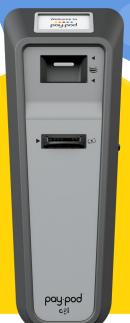

#### All about me

- I fit nicely on top of your counter
- I have a 7" display screen
- I'm great with customers
- I'm not shy and you'll love me

I'm
Embedded.
Nice to meet
you.