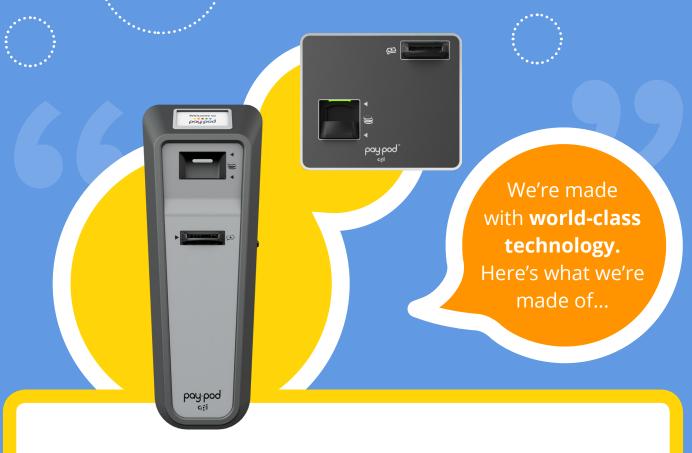

# Our Coin Recycler

Delivers fast, accurate coin management

- validating up to 10 coins per second.

What's more, it will sort the coins by denomination for you, **making cashing up a piece of cake.** 

# Our Note Recyclers

Our note recyclers\* are **ultra-fast and ultra-secure.** Your customers won't be waiting long to receive their correct change and **you won't be worried about loss of cash.** 

We link easily with your POS system

We've both got POSlinq™ interface software built in! POSlinq instantly connects with any Windows point-of -sale system to manage cash transactions.