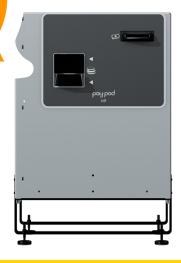

# Here's a Summary

As **Embedded** you'll get:

Rolling cart

7" consumer display (integrated)

Master power supply

USB hub

Wiring harness

Coin entry cup

Coin entry and exit LEDs

Front counter fascia (faceplate)