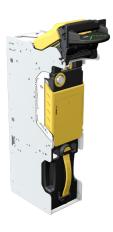

# Our Coin Recycler

Delivers fast, accurate coin management

- validating up to 10 coins per second.

What's more, it will sort the coins by denomination for you, **making cashing up a piece of cake.** 