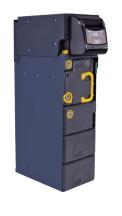

# Our Note Recyclers

Our note recyclers\* are **ultra-fast and ultra-secure.** Your customers won't be waiting long to receive their correct change and **you won't be worried about loss of cash.** 

We link easily with your POS system